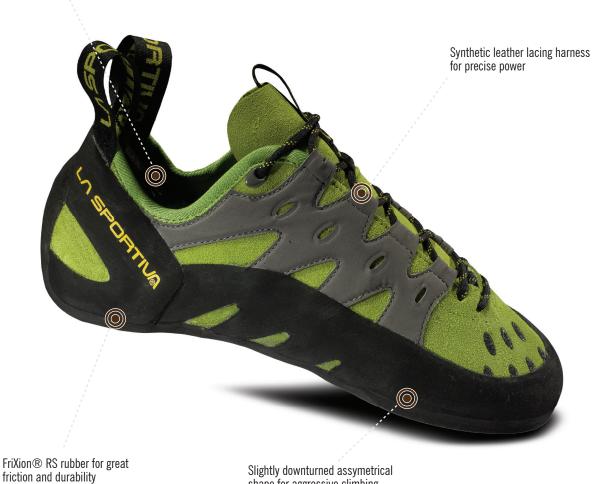

## TARANTULACE NEW

All around performer perfect for the climber looking for one shoe to do it all

Unlined leather upper controls moisture and provides all-day comfort

shape for aggressive climbing without loss of comfort

#10F KIWI/GREY

- → Quick pull lacing harness that delivers a snug precise fit
- ightharpoonup Durable FriXion® RS rubber compound for great grip and durability
- → Lined tongue for moisture management

WEIGHT 9.3 oz / 260 g
UPPER Leather/ Synthetic Leather
LAST RN 45
CONSTRUCTION Slip Lasted

MIDSOLE 1.8 mm LaspoFlex SOLE 5mm FriXion® RS SIZES 34 - 48 (half sizes)

**LINING** Unlined